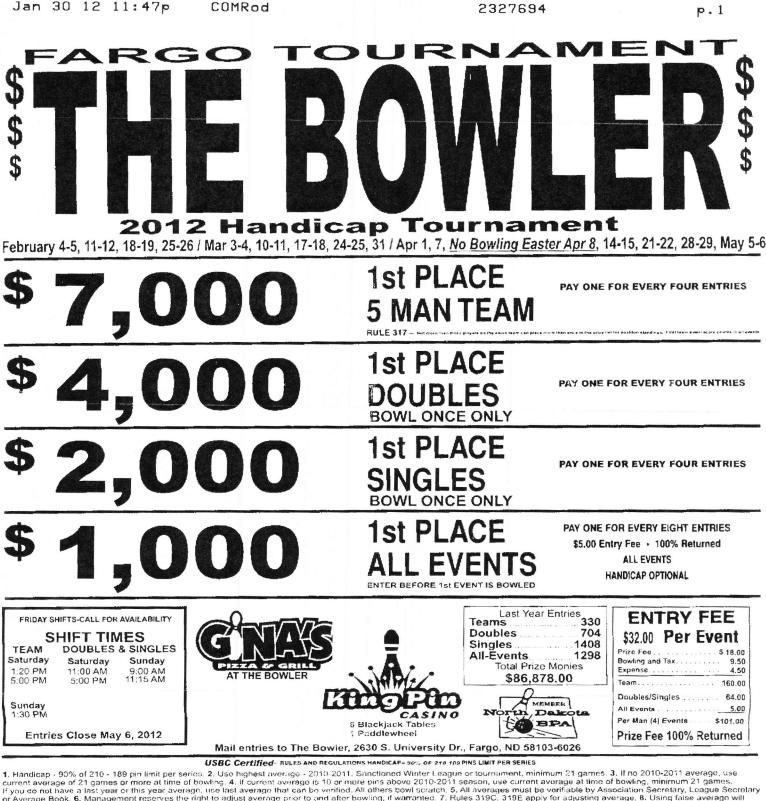

p.1

<u>TEAM</u> \$7,000.00 DOUBLES \$4.000.00

<u>SINGLES</u> \$2,000.00 HANDICAP ALL-EVENTS (Optional) \$1,000.00

One for four pay-off Entry- \$32.00 Per Event One for eight pay-off Entry Fee- \$5.00 100% Return

## **TOURNAMENT RULES**

- 1. Handicap 90% of 210 189 pin limit per series.
- 2. Use highest average 2010-2011. Sanctioned Winter League or tournament, minimum 21 games.
- 3. If no 2010-2011 average, use current average of 21 games or more at time of bowling.
- 4. If current average is 10 or more pins above 2010-2011 season, use current average. Time of bowling, minimum 21 games. If you do not have a last year or this year average, use last average that can be verified. All others bowl scratch.
- 5. All averages must be verifiable by Association Secretary, League Secretary or Average Book.
- 6. Management reserves the right to adjust average prior to and after bowling, if warranted.
- 7. Rules 319C, 319E apply for adjusting average.
- 8. Using false average will forfeit prize money and entry fee.
- 9. Failure to use the proper average Rule 319A, 319B, 319C, 319E.
- 10. Entrants need not report previous winnings.
- 11. Team Multiple Participation. Not more than three members of the same team can place more than once in the prize list for position standing. See Rule 317. First Team Event score counts toward All Events.
- 12. Bowl Doubles and Singles Events once. Must bowl both events.
- 13. Management reserves the right to spot check any participant's bowling ball at random.
- 14. Summer League averages not acceptable.
- 15. Bowlers report to Tournament Office at least one hour prior to bowling.
- 16. Premature termination of the tournament brought about by war, national emergency or emergency causes relating thereto or therefrom, fire, natural disaster or any other reason beyond the control of The Bowler, Inc., shall cause, to the extent required thereby, all advertised prizes, guaranteed or otherwise to be prorated in accordance with the number of entrants who have bowled in each of the respective events up to the time of such termination.
- 17. Reserve the right to intermingle shifts (D&S + Team) to accommodate contestants. Also, in *case* of machine breakdown, reserve the right to move contestants to ready available lanes.
- 18. Reserve the right to adjust average of any entrant based on past performance in the Bowler's Handicap Tournament.
- 19. Reserve the right to refuse any entrant.
- 20. Reserve the right to check any entrant's identification and CERTIFICATION number.

**USBC Certified**- RULES AND REQULATIONS HANDICAP- sector are PINS LIMIT PER SERIES 1. Handicap - 90% of 210 - 189 pin limit per series. 2. Use highest average - 2010-2011. Sanctioned Winter League or tournament, minimum 21 games. 3. If no 2010-2011 average, use current average of 21 games or more at time of bowling. 4. If ourrent average is 10 or more pins above 2010-2011 second, use current average at time of bowling, minimum 21 games. If you do not have a last year or this year average, use last average had can be verified. All others bowl scratch. 5. All averages must be verifiable by Association Secretary, League Secretary or Average Book. 6. Management reserves the right to adjust average prior to and after bowling, if warranted. 7. Rules 319C, 319E apply for adjusting average. 8. Using files average will forhis prize money and entry fee. 9. Failure to use the proper average, Rule 319A, 319B, 319C, 319E, 10. Entrants need not report previous winnings. 11. Team Multiple Participation. Not more than three members of the same team can place more than once in the prash list for position standing. See Rule 317. First Team Event score counts toward All Events. 12. Bowl acceptable, 15. Bowlers report to Tournament Office at least one hour prior to bowling, 16. Premature termination of the tournament brought about by war, national emergency or emergency causes relating thereto or therefrom, fire, natural disaster or any other reason beyond the control of The Bowler, inc., shall cause, to the extent required thereby, all adventsed prizes. right to intermingle shifts (D&S & Team) to according with the number of entrants who have bowled in used of the respective events up to the turne of such termination. 17. Reserve the right to adjust average of any entrant based on past performance in the Bowler's Handicap Tournament. 19. Reserve the right to rotuse any entrant. 20, Reserve the right to check any ontrant's identification and CERTIFICATION number.